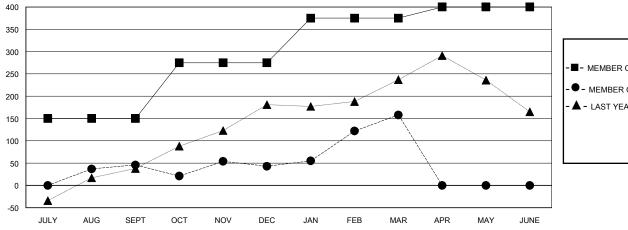

## GOALS AND ACTUAL MEMBERS CUMULATIVE

| - <b>II</b> - ME | MBER | GROWTH | NET | GOAL |
|------------------|------|--------|-----|------|
|------------------|------|--------|-----|------|

● - MEMBER GROWTH ACTUAL

- ▲ - LAST YEAR MEMBERSHIP ACTUAL

| DROPPED CLUBS: 2 |     | 65 CLUBS OF 111 ADDED 1 OR MORE NEW MEMBERS | GENDER DIST                |                |  |
|------------------|-----|---------------------------------------------|----------------------------|----------------|--|
|                  |     |                                             | MALE                       | 2,320 (73.53%) |  |
| DDODDED MEMBERO  |     |                                             | FEMALE                     | 835 (26.47%)   |  |
| DROPPED MEMBERS  |     |                                             |                            |                |  |
| DECEASED         | 6   | CLICK HERE FOR CUMULATIVE                   | TOTAL FAMILY UNIT MEMBERS  |                |  |
| CLUB CANCELLED   | 29  | MEMBERSHIP DATA                             | FAMILY MEMBERS PAYING HALF |                |  |
| OTHER            | 217 |                                             | DUES                       | PAYING HALF    |  |
| TOTAL            | 252 |                                             |                            |                |  |

## District 306 B1

Results as of: 3/31/2024

| GMT: | LOCATION REP OF SRI LANKA | GMT CA |
|------|---------------------------|--------|
|      |                           |        |

|                       | Club          | s         |               |                       | Men                    | nbers                   |                                                    |
|-----------------------|---------------|-----------|---------------|-----------------------|------------------------|-------------------------|----------------------------------------------------|
| RESULTS FOR 2023-2024 |               |           |               | RESULTS FOR 2023-2024 |                        |                         |                                                    |
| QUARTER               | NEW CLUB GOAL | NEW CLUBS | DROPPED CLUBS | QUARTER MEMB          | SER GROWTH NET<br>GOAL | MEMBER GROWTH<br>ACTUAL | DROPPED<br>MEMBERS ACTUAL<br>(including transfers) |
| JULY/AUG/SEPT         | 7             | 2         | 0             | JULY/AUG/SEPT         | 150                    | 134                     | 83                                                 |
| OCT/NOV/DEC           | 0             | 0         | 2             | OCT/NOV/DEC           | 125                    | 104                     | 105                                                |
| JAN/FEB/MAR           | 5             | 3         | 0             | JAN/FEB/MAR           | 100                    | 182                     | 64                                                 |
| APR/MAY/JUNE          | 3             | 0         | 0             | APR/MAY/JUNE          | 25                     | 0                       | 0                                                  |