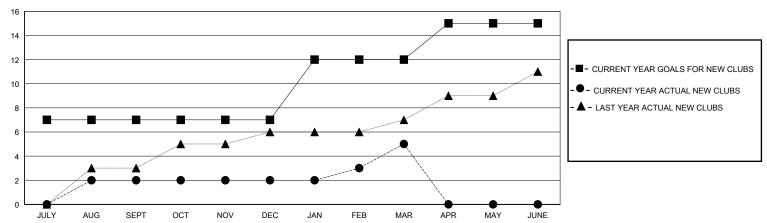

## GOALS AND ACTUAL NEW CLUBS CUMULATIVE

## District 306 B1

Results as of: 3/31/2024

| GMT: | LOCATION REP OF SRI LANKA | GMT CA |
|------|---------------------------|--------|
|      |                           |        |

|                       | Club          | s         |               |                       | Men                    | nbers                   |                                                    |
|-----------------------|---------------|-----------|---------------|-----------------------|------------------------|-------------------------|----------------------------------------------------|
| RESULTS FOR 2023-2024 |               |           |               | RESULTS FOR 2023-2024 |                        |                         |                                                    |
| QUARTER               | NEW CLUB GOAL | NEW CLUBS | DROPPED CLUBS | QUARTER MEMB          | SER GROWTH NET<br>GOAL | MEMBER GROWTH<br>ACTUAL | DROPPED<br>MEMBERS ACTUAL<br>(including transfers) |
| JULY/AUG/SEPT         | 7             | 2         | 0             | JULY/AUG/SEPT         | 150                    | 134                     | 83                                                 |
| OCT/NOV/DEC           | 0             | 0         | 2             | OCT/NOV/DEC           | 125                    | 104                     | 105                                                |
| JAN/FEB/MAR           | 5             | 3         | 0             | JAN/FEB/MAR           | 100                    | 182                     | 64                                                 |
| APR/MAY/JUNE          | 3             | 0         | 0             | APR/MAY/JUNE          | 25                     | 0                       | 0                                                  |